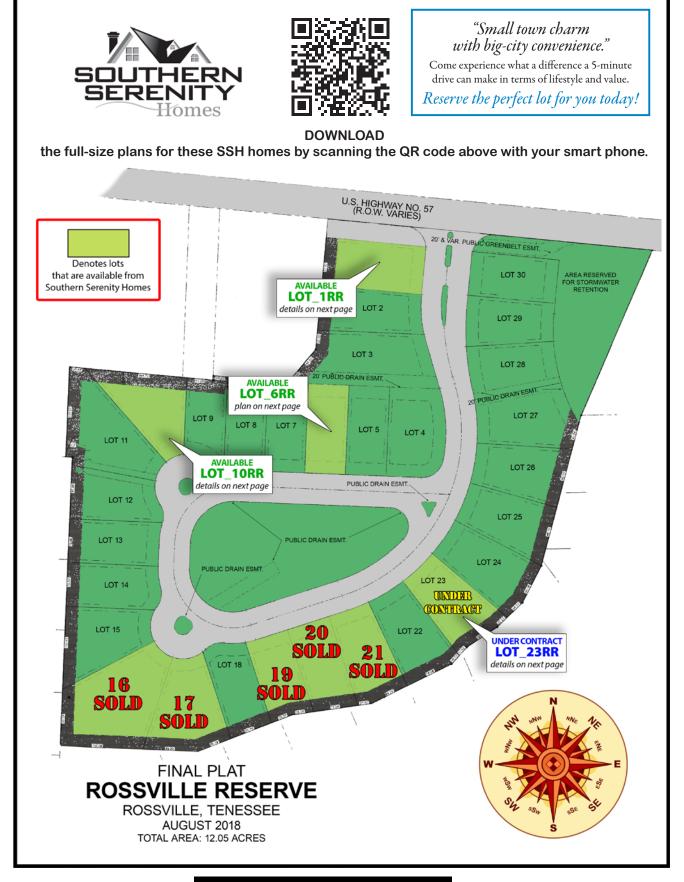

# Rossville Reserve

#### **Master Plan of Development**

#### Home Plan LOT\_23RR (under contract)

Home Plan LOT\_6RR available \$640,000

#### MANY ADDITIONAL HOME PLANS available from Southern Serenity Homes