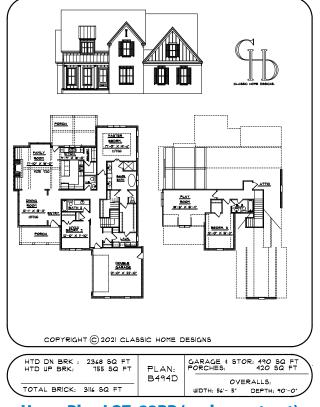

#### Home Plan LOT\_23RR (under contract)

Home Plan LOT\_6RR available \$640,000